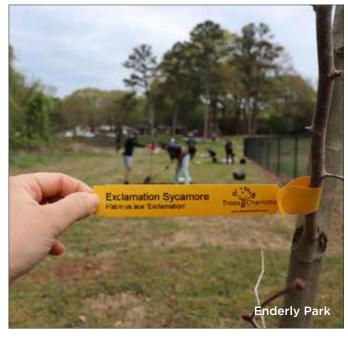

## New this year were arborist-led TreeWalks through

Freedom Park, where residents met other tree enthusiasts and learned about the variety of species in the park. A highlight of the walk is always the ginkgo tree at the TreesCharlotte Honorary Garden.