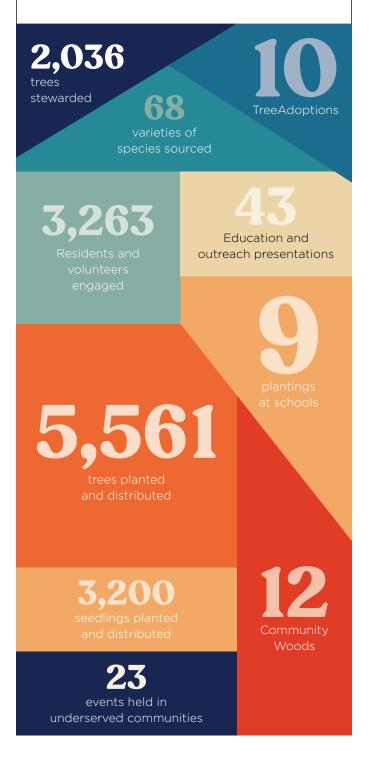

## 2023 Season Numbers

Since 2012, TreesCharlotte has planted and distributed more than 54,000 trees in the Queen City at 434 community events, while engaging nearly 30,000 volunteers and residents.

In Fiscal Year 23, your donations allowed TreesCharlotte to...