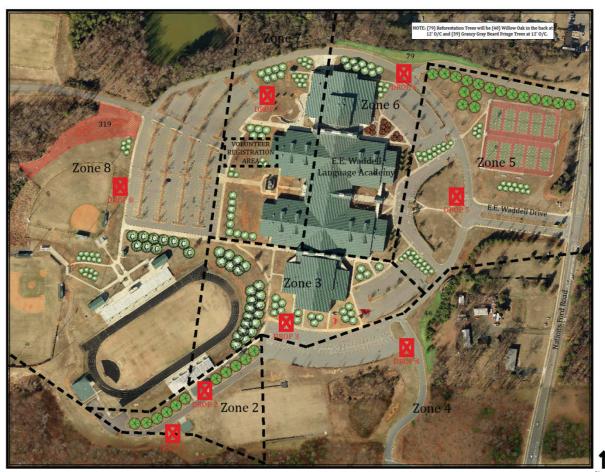

# Zone 2

Andy Kane

## Zone 3

Jack Meckler George Berger

## Zone 4

Gina Shell Laura Domingo

# Zone 5

Kelly Robertson Charles Smith

## Zone 6

Sharon Wilson Tim Richards

# <u>Zone 7</u>

Sean Bloom Gary Turner

## Zone 8

Mary Davis Jeb Blackwell

SCALE: 1" = 100' \*Trees are scaled at maturity. North

# E.E. Waddell Language Academy 7030 Nations Ford Road, Charlotte, NC 28217 Tree Planting Plan

#### Reforestation

\*Trees will be planted at 12' O/C.

Mixed Hardwoods - 0.64 Acres 125 Trees

NOTE: (79) Reforestation Trees will be (40) Willow Oak and (39) Grancy Gray Beard Fringe Trees. \*Trees will be planted at 10' O/C.

Mixed Hardwoods - 0.86 Acres 319 Trees

\* PLANTED BY CoC SEE

## Large Maturing Trees

7 (28) Oak 7 GALI

(22) Mixed Hardwoods 7 GALLON

(10) Mixed Hardwoods 7 GALLON \* PLANTED BY CoC

### **Medium Maturing Trees**

(49) Mixed Hardwoods

### Small Maturing Trees

- (88) Mixed Hardwoods
- (11) Sweet Gum, Slender Silhouette
  \*PLANTED BY CoC

#### Tree Totals

(21) Contract Trees
\* PLANTED BY CoC

(319) Contract Reforestation Trees @ 10' O/C SEEDLINGS \*PLANTED BY CoC

(187) Event Planted Trees

7 GALLON
(125) Event Planted Reforestation Trees

# 7 GALLON @ 12' O/C (312) Total Volunteer Event Trees

Augering Required